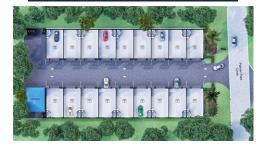

## Remarks

One or more photo(s) has been virtually staged. Pre-Construction. To be built. A luxury, garage condominium community is coming to Palmer Ranch Sarasota! Car Bank SRQ is a private, personal warehouse facility for the ultimate car collectors, motorsports enthusiasts, and RV/Boat owners. At Car Bank SRQ, owners will have 24/7 access to the gated community of 18 total, concrete block construction garage condominiums, all with low monthly HOA fees. Your personal warehouse is climate controlled, secure and private and each individually owned condo will have a generous half bathroom, HVAC, and utility sink. Owners have the ability to customize the interior with a mezzanine/loft (increasing the total square footage on average of 400 sq ft), cabinets, car lift, flooring, and/or anything you can imagine! Car Bank SRQ amenities include a car wash detail bay, and RV clean out station. Each unit is approximately 42'D x 24' W, with 20' ceilings and 14' H x 12' W garage doors. Each garage condominium will have fire sprinklers and a monitored fire alarm. Unit #1 is an end unit with 2 extra transom windows on the side for privacy plus more natural light. Located in Palmer Ranch, close to "dealership row" and steps to the Legacy Trail, Convenient access to downtown Sarasota. Siesta Key, Casey Key, and 2